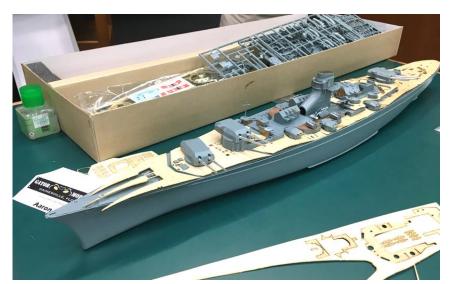

## **Show and Tell**

Aaron Alt surprised us by bringing in his "in progress" Bismark with a real wood deck and metal barrels.