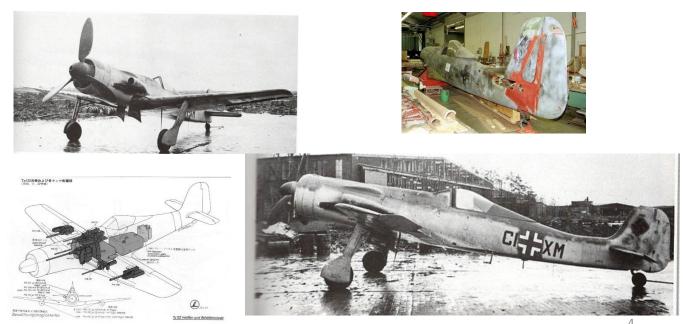

## TA-152

by Jack Mugan

Way back in the day there was a huge demand for the 48th scale Tri-Master kit of the TA-152.....they were very rare and hard to find. As it turned out there was a fellow club member who had one, and I

MODELERS

https://airandspace.si.edu/collectionobjects/focke-wulf-ta-152-h-0r11

pestered him time and time again to get him to sell it to me. That went on for a couple of years, and then one day out of the clear blue, he rang my door bell and handed me the kit, asking for no money, and said build it. Well the pressure was on and I dropped all my current projects to start the project. I felt that I had bugged him for so long that I wasn't about to leave it sitting on the shelf.

## TA-152

The kit wasn't up to todays standards, though it was pretty good for that time. It did have a short-shot left wing that had to be dealt with however. I managed to find a photo of the plane in a Monogram Close-Up magazine number 24 to use as reference.

The model is of the Ta 152 V7, W Nr. 110007 C1+XM. Following completion early in January 1945.

I believe the kit became available later as a DML kit and later a Dragon offering.

**Editor's Note:** I don't know if these are re-boxes or new kits; however, Revell makes a 1:72 scale Ta 152 H as does Aoshima and Italeri (see below). The SMS kits must be new (in 1:32 scale).