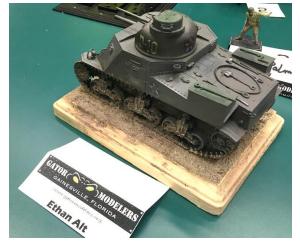

## **Show and Tell**

**Paul Bennett** showed his LED lighting system and 2 new figures

**Doug Spinney** "wowed" us with this 1"72 scale WWII Pacific Sherman and Japanese Type 94 tanket at Kwajalein. <u>https://en.wikipedia.org/wiki/Tanks in the Japanese Army</u>. Another source says that this photo was taken in Burma

(https://www.reddit.com/r/TankPorn/comments/9nkwlp/supposedly\_taken\_in\_ \_burma\_american\_tank\_jokingly/)

GATOR MODELERS