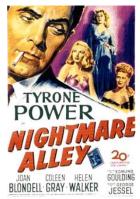

## **Hollywood Heroes - Tyrone Power**

With his "matinee idol" good looks, Power was one of the biggest stars of the 19-30's and ranked as the number 2 box office draw in 1939.

He was often cast in musical comedies like Alexanders Ragtime Band, and (Insert Power Zorro) swashbucklers like Mark of Zorro (photo below).

After the war he wanted to play more challenging roles and fought with the studio to take the lead in the film noir classic Nightmare Alley.

He died suddenly of a heart attack at age 44 while filming in Spain.