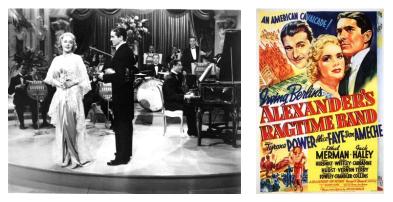

## **Hollywood Heroes - Tyrone Power**

With his "matinee idol" good looks, Power was one of the biggest stars of the 19-30's and ranked as the number 2 box office draw in 1939.

He was often cast in musical comedies like Alexanders Ragtime Band, and (Insert Power Zorro) swashbucklers like Mark of Zorro (photo below).

After the war he wanted to play more challenging roles and fought with the studio to take the lead in the film noir classic Nightmare Alley.

He died suddenly of a heart attack at age 44 while filming in Spain.