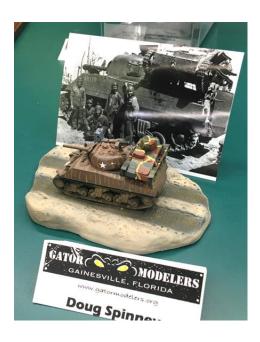

## **Show and Tell**

**Paul Bennett** showed his LED lighting system and 2 new figures

**Doug Spinney** "wowed" us with this 1"72 scale WWII Pacific Sherman and Japanese Type 94 tanket at Kwajalein. <u>https://en.wikipedia.org/wiki/Tanks in the Japanese Army</u>. Another source says that this photo was taken in Burma

(https://www.reddit.com/r/TankPorn/comments/9nkwlp/supposedly\_taken\_in\_ \_burma\_american\_tank\_jokingly/)

GATOR MODELERS