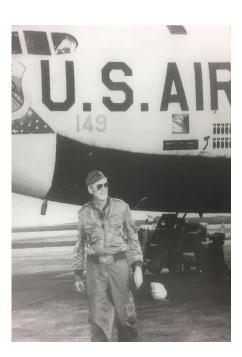

Also check out: Toward The Unknown.

In this film the XB-51 is renamed the XB-120 Gilbert

MODELERS

If you are interested in the early days of SAC, try "Strategic Air Command" with Jimmy Stewart.

Back in January (I believe) Howard Burke brought these photos to the Ocala meeting to show the "real" Jimmy Stewart going on a real mission in Vietnam. Thanks Howard.