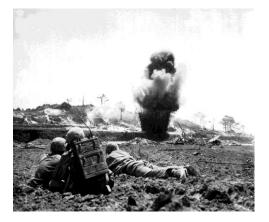

### Okinawa: The Bloody Finale

What made Okinawa so difficult was that the Japanese had burrowed down in the hills on the southern end of the Island determined to fight to the last man.

Allied victory was inevitable, but the Japanese were committed to making it as costly as possible. Suicidal attacks were the defining characteristic of Okinawa both from the air and on the ground. Almost 25% of the massive Allied fleet that supported the invasion was damaged or destroyed by kamikaze-style attacks.

This was the only battle in the Pacific where the number of Navy personnel killed exceeded the Marines or Army. I will do a more detailed presentation on the kamikazes at an upcoming meeting. The death totals on the Japanese side were horrific. About 90% of the 110,000-man defense force was lost, and an estimated 50% of the 300,000 native Okinawans who were forced to fight for the Japanese were also killed. Some of these were school children no more than 13 years old.