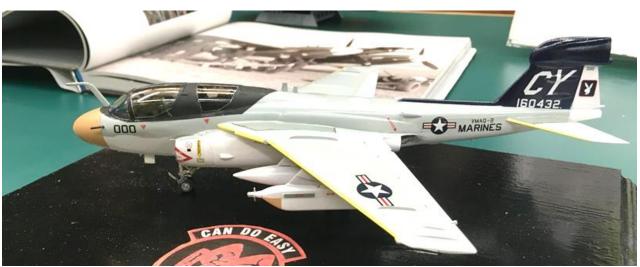

on "*it would be like Okinawa from one end of Japan to the other*". In his mind that made the final decision an easy one.



## GATOR MODELERS

## Show and Tell



Lot's of models were displayed



## Show and Tell



A Pibber by Ken Wilson (welcome back Ken!)









## GATOR (

## **MODELERS**

## **Show and Tell**



**Paul Bennett** showed his LED lighting system and 2 new figures



**Doug Spinney** "wowed" us with this 1"72 scale WWII Pacific Sherman and Japanese Type 94 tanket at Kwajalein. <u>https://en.wikipedia.org/wiki/Tanks in the Japanese Army</u>. Another source says that this photo was taken in Burma

(https://www.reddit.com/r/TankPorn/comments/9nkwlp/supposedly\_taken\_in\_ \_burma\_american\_tank\_jokingly/)





GATOR MODELERS

## Show and Tell





Frank Ahern's EA-6B







## GATOR MODELERS

## Show and Tell





Reminds one of the Millennium Falcon ---- >















https://airandspace.si.edu/collectionobjects/bell-x-1





**Editor's note** – If you are interested in the early jet era, there are many fine (but sometimes romatic) films both recent and not so recent. From the 1980's check out: "The Right Stuff."



Also check out: Toward The Unknown.

In this film the XB-51 is renamed the XB-120 Gilbert

MODELERS





If you are interested in the early days of SAC, try "Strategic Air Command" with Jimmy Stewart.



Back in January (I believe) Howard Burke brought these photos to the Ocala meeting to show the "real" Jimmy Stewart going on a real mission in Vietnam. Thanks Howard.





## GATOR MODELERS

## **Show and Tell**





Aaron Alt surprised