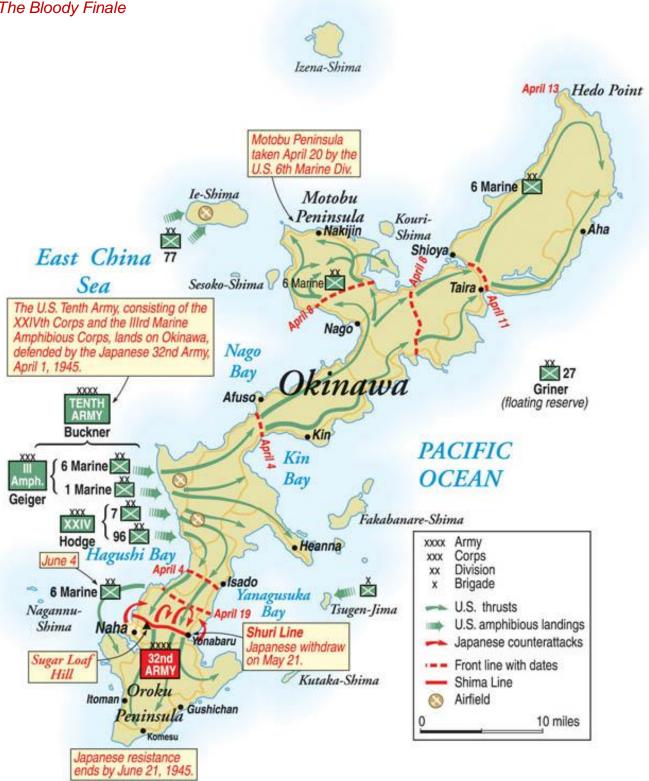

## **Okinawa:** *The Bloody Finale*

## **By Frank Ahern**

MODELERS

As we trudge down the historic gauntlet of the 75<sup>th</sup> anniversary of the end of WW2, beginning with the Battle of the Bulge and continuing along the island-hopping of the Pacific war, there is a tendency to overlook the final major battle and skip ahead to the triumphant conclusion. It's sort of like averting your eyes when you finally get to the accident on the interstate and rejoicing at the clear road ahead.

The battle of Okinawa was like a head-on crash between a tractor trailer and a Greyhound bus – carnage, death and destruction everywhere. The desperate last stand of an enemy who considered surrender unthinkable and suicide honorable. From the Allied perspective Okinawa was to be the launching pad for the invasion of Japan – like England was for Europe. The more realistic Japanese leaders saw it as the last chance to drive the Allies to the bargaining table for a negotiated peace settlement rather than total surrender. The fanatics saw it as a last chance to die with honor in a war that was already lost.

It began with the largest amphibious invasion of the Pacific war on April 1 and lasted 82 days of some of the most intense fighting of the war, despite the fact that the initial invasion was almost unappeared.

### Okinawa: The Bloody Finale

What made Okinawa so difficult was that the Japanese had burrowed down in the hills on the southern end of the Island determined to fight to the last man.

Allied victory was inevitable, but the Japanese were committed to making it as costly as possible. Suicidal attacks were the defining characteristic of Okinawa both from the air and on the ground. Almost 25% of the massive Allied fleet that supported the invasion was damaged or destroyed by kamikaze-style attacks.

This was the only battle in the Pacific where the number of Navy personnel killed exceeded the Marines or Army. I will do a more detailed presentation on the kamikazes at an upcoming meeting. The death totals on the Japanese side were horrific. About 90% of the 110,000-man defense force was lost, and an estimated 50% of the 300,000 native Okinawans who were forced to fight for the Japanese were also killed. Some of these were school children no more than 13 years old.