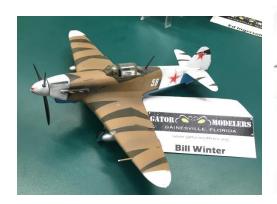

## www.gatormodelers.org

The February Club Contest theme was "WWII through the late 1940's" that was won by *Jack Mugan* with his TA-152 fighter.

A break was declared while the group gathered at the model tables for viewing the theme contest and show & tell models. A vote by the group was taken and Jack Mugan's model of the Ta-152 w/diorama was voted the best theme model.

#### February's theme build winner speaks out about the .....

## TA-152

by Jack Mugan

Way back in the day there was a huge demand for the 48th scale Tri-Master kit of the TA-152.....they were very rare and hard to find. As it turned out there was a fellow club member who had one, and I

MODELERS

https://airandspace.si.edu/collectionobjects/focke-wulf-ta-152-h-0r11

pestered him time and time again to get him to sell it to me. That went on for a couple of years, and then one day out of the clear blue, he rang my door bell and handed me the kit, asking for no money, and said build it. Well the pressure was on and I dropped all my current projects to start the project. I felt that I had bugged him for so long that I wasn't about to leave it sitting on the shelf.

## TA-152

The kit wasn't up to todays standards, though it was pretty good for that time. It did have a short-shot left wing that had to be dealt with however. I managed to find a photo of the plane in a Monogram Close-Up magazine number 24 to use as reference.

The model is of the Ta 152 V7, W Nr. 110007 C1+XM. Following completion early in January 1945.

I believe the kit became available later as a DML kit and later a Dragon offering.

**Editor's Note:** I don't know if these are re-boxes or new kits; however, Revell makes a 1:72 scale Ta 152 H as does Aoshima and Italeri (see below). The SMS kits must be new (in 1:32 scale).