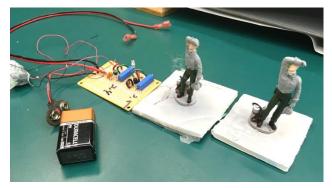

## **Show and Tell**

**Paul Bennett** showed his LED lighting system and 2 new figures

**Doug Spinney** "wowed" us with this 1"72 scale WWII Pacific Sherman and Japanese Type 94 tanket at Kwajalein. <u>https://en.wikipedia.org/wiki/Tanks in the Japanese Army</u>. Another source says that this photo was taken in Burma