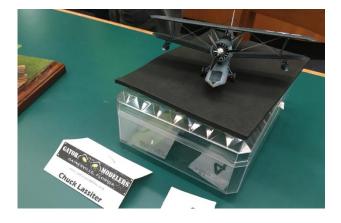

## Show and Tell

Reminds one of the Millennium Falcon ---- >

https://airandspace.si.edu/collectionobjects/bell-x-1

**Editor's note** – If you are interested in the early jet era, there are many fine (but sometimes romatic) films both recent and not so recent. From the 1980's check out: "The Right Stuff."

Also check out: Toward The Unknown.

In this film the XB-51 is renamed the XB-120 Gilbert

MODELERS

If you are interested in the early days of SAC, try "Strategic Air Command" with Jimmy Stewart.

Back in January (I believe) Howard Burke brought these photos to the Ocala meeting to show the "real" Jimmy Stewart going on a real mission in Vietnam. Thanks Howard.