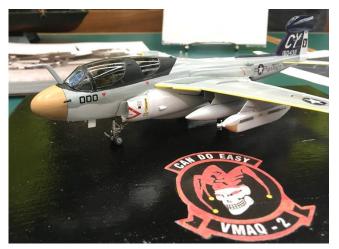

ut the potential invasion "*it would be like Okinawa from one end of Japan to the other*". In his mind that made the final decision an easy one.



## GATOR MODELERS

## Show and Tell



Lot's of models were displayed



## Show and Tell



A Pibber by Ken Wilson (welcome back Ken!)









## GATOR (

## **MODELERS**

## **Show and Tell**



**Paul Bennett** showed his LED lighting system and 2 new figures



**Doug Spinney** "wowed" us with this 1"72 scale WWII Pacific Sherman and Japanese Type 94 tanket at Kwajalein. <u>https://en.wikipedia.org/wiki/Tanks in the Japanese Army</u>. Another source says that this photo was taken in Burma

(https://www.reddit.com/r/TankPorn/comments/9nkwlp/supposedly\_taken\_in\_ \_burma\_american\_tank\_jokingly/)





GATOR MODELERS

## Show and Tell





Frank Ahern's EA-6B







## GATOR MODELERS

## Show and Tell





Reminds one of the Millennium Falcon ---- >















https://airandspace.si.edu/collectionobjects/bell-x-1





**Editor's note** – If you are interested in the early jet era, there are many fine (but sometimes romatic) films both recent and not so recent. From the 1980's check out: "The Right Stuff."



Also check out: Toward The Unknown.

In this film the XB-51 is renamed the XB-120 Gilbert

MODELERS





If you are interested in the early days of SAC, try "Strategic Air Command" with Jimmy Stewart.



Back in January (I believe) Howard Burke brought these photos to the Ocala meeting to show the "real" Jimmy Stewart going on a real mission in Vietnam. Thanks Howard.





## GATOR MODELERS

## **Show and Tell**