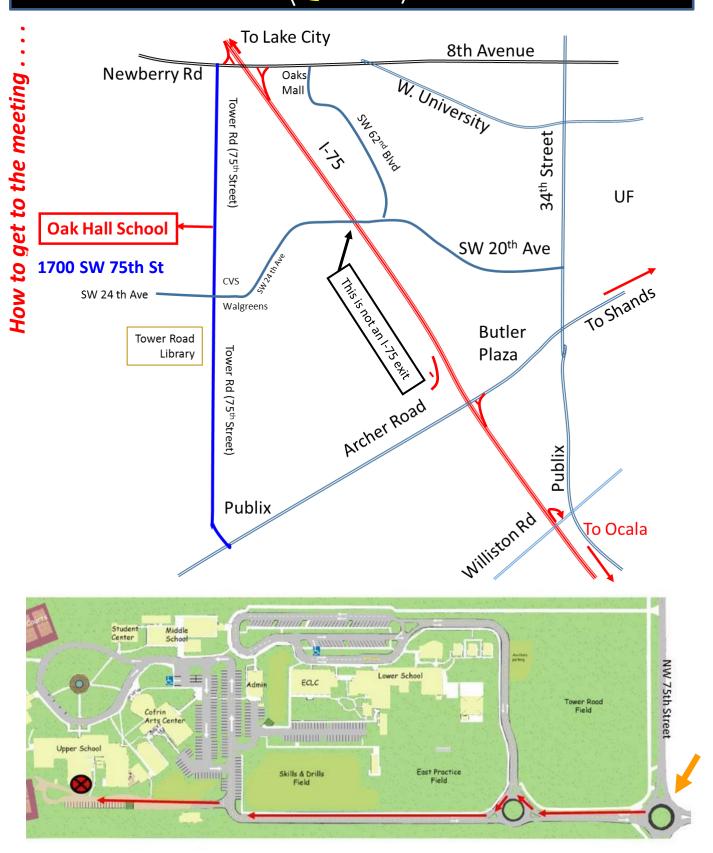

## TBA (the March meeting is <u>canceled</u>) Oak Hall Library 1700 SW 75th St, Gainesville FL

(See the map on page 24)

Prez Sez..... By Dan Contento

## GATOR ( XA X)

Note: The entrance is off of a roundel on NW 75<sup>th</sup> Street (a.k.a. – Tower Road).