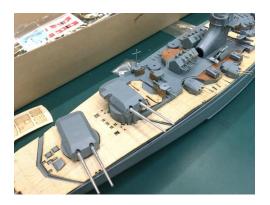

## **Show and Tell**

Aaron Alt surprised us by bringing in his "in progress" Bismark with a real wood deck and metal barrels.