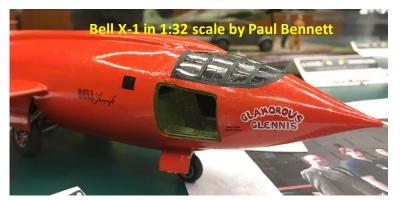

## Show and Tell

Reminds one of the Millennium Falcon ---- >

https://airandspace.si.edu/collectionobjects/bell-x-1

**Editor's note** – If you are interested in the early jet era, there are many fine (but sometimes romatic) films both recent and not so recent. From the 1980's check out: "The Right Stuff."