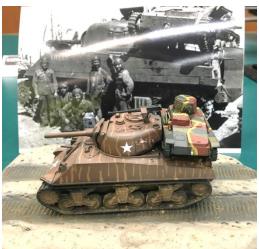

## **Show and Tell**

**Paul Bennett** showed his LED lighting system and 2 new figures

**Doug Spinney** "wowed" us with this 1"72 scale WWII Pacific Sherman and Japanese Type 94 tanket at Kwajalein. <u>https://en.wikipedia.org/wiki/Tanks in the Japanese Army</u>. Another source says that this photo was taken in Burma

(https://www.reddit.com/r/TankPorn/comments/9nkwlp/supposedly\_taken\_in\_ \_burma\_american\_tank\_jokingly/)

GATOR MODELERS