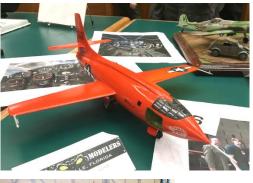

## Show and Tell

Reminds one of the Millennium Falcon ---- >

https://airandspace.si.edu/collectionobjects/bell-x-1

**Editor's note** – If you are interested in the early jet era, there are many fine (but sometimes romatic) films both recent and not so recent. From the 1980's check out: "The Right Stuff."