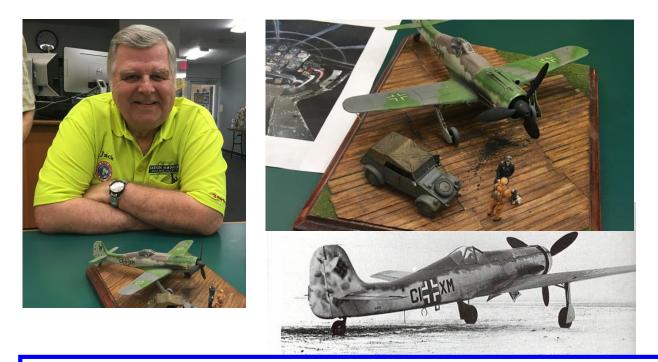

#### February's theme build winner speaks out about the .....

## TA-152

by Jack Mugan

Way back in the day there was a huge demand for the 48th scale Tri-Master kit of the TA-152.....they were very rare and hard to find. As it turned out there was a fellow club member who had one, and I

MODELERS

https://airandspace.si.edu/collectionobjects/focke-wulf-ta-152-h-0r11

pestered him time and time again to get him to sell it to me. That went on for a couple of years, and then one day out of the clear blue, he rang my door bell and handed me the kit, asking for no money, and said build it. Well the pressure was on and I dropped all my current projects to start the project. I felt that I had bugged him for so long that I wasn't about to leave it sitting on the shelf.

## TA-152

The kit wasn't up to todays standards, though it was pretty good for that time. It did have a short-shot left wing that had to be dealt with however. I managed to find a photo of the plane in a Monogram Close-Up magazine number 24 to use as reference.

The model is of the Ta 152 V7, W Nr. 110007 C1+XM. Following completion early in January 1945.

I believe the kit became available later as a DML kit and later a Dragon offering.

**Editor's Note:** I don't know if these are re-boxes or new kits; however, Revell makes a 1:72 scale Ta 152 H as does Aoshima and Italeri (see below). The SMS kits must be new (in 1:32 scale).

A break was declared while the group gathered at the model tables for viewing the theme contest and show & tell models. A vote by the group was taken and Jack Mugan's model of the Ta-152 w/diorama was voted the best theme model.