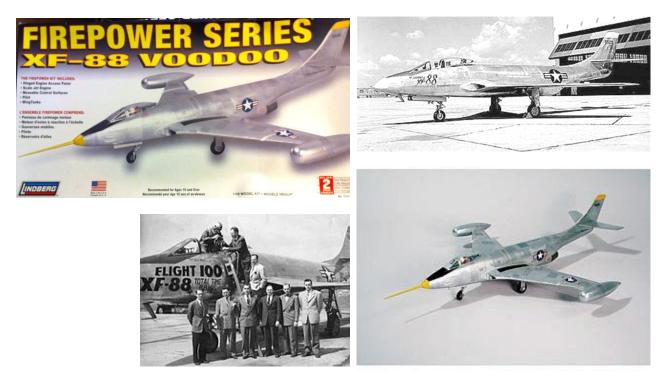

## **Odds and Ends from Members and Friends**

**From Bill** – I came across an old set of instructions for the Lindberg "McDonnell XF-88 Voo Doo." At first glance I thought the aircraft was rather unappealing; however as I looked at it more, WHAT A COOL AIRPLANE! If Ollies has one, please let me know. Thanks.