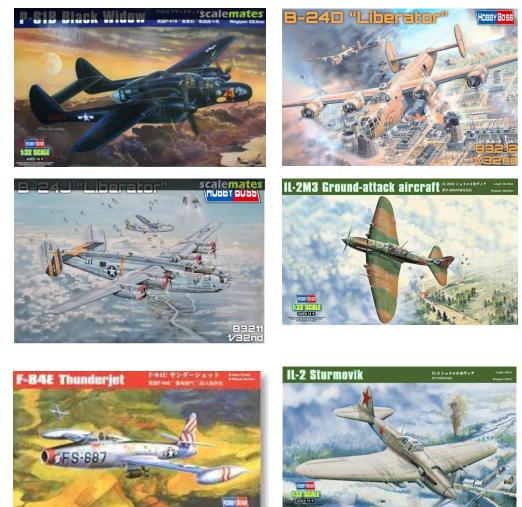

## **Odds and Ends from Members and Friends**

From Bill – New from Hobby Boss is a 1/32 scale A-26B Invader Kit!

This adds to Hobby Boss' growing list of 1:32 scale kits.